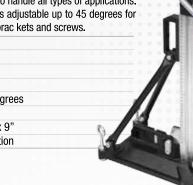

## DRE4

3 SPEED, 19.5 AMP HAND-HELD CORE DRILL

DRE4-S

Our core drill stand is lightweight, yet robust. This stand is available as an anchor base or with optional vacuum base to handle all types of applications. Vacuum sold separately. The combo stand is adjustable up to 45 degrees for angle drilling, and available with mounting brac kets and screws.

| , , , , , , , , , , , , , , , , , , , |               |
|---------------------------------------|---------------|
| Model #                               | DRE4-S        |
| Maximum Drilling Diameter             | 6"            |
| Height                                | 30"           |
| Motor Mount                           | 60mm          |
| Drilling Angle                        | 90-45 degrees |
| Weight (Stand Only)                   | 21 lbs.       |
| Base Diameter L x W                   | 15-1/2" x 9"  |
| Anchor or Vacuum Base                 | Combination   |