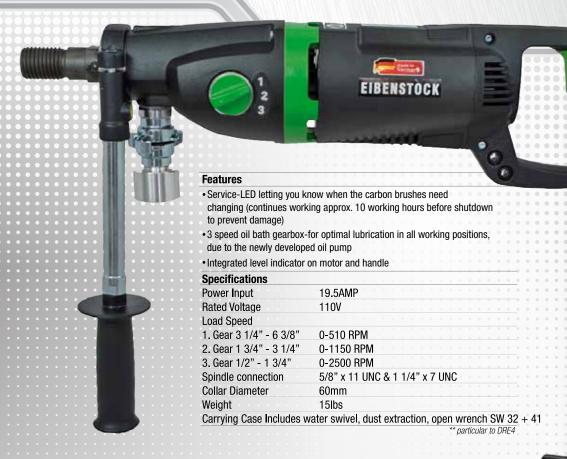

## DRE4

3 SPEED, 19.5 AMP HAND-HELD CORE DRILL

DRE4-S

Our core drill stand is lightweight, yet robust. This stand is available as an anchor base or with optional vacuum base to handle all types of applications. Vacuum sold separately. The combo stand is adjustable up to 45 degrees for angle drilling, and available with mounting brac kets and screws.